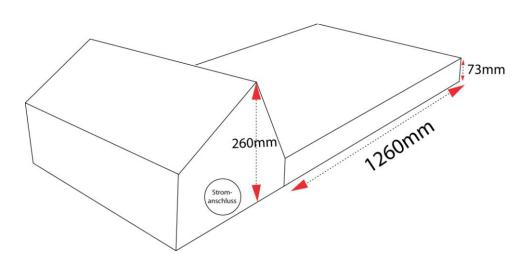

## **Technical Data**

output power 12,2kW rated input voltage 380V/50Hz power consumption 17,7A automatic timer 0-13 sec.

automatic power 10-100% power

control manuell/sensor (**Pro** – MHM compatible)

drying surface 690 x 500mm

emitters quartz tube emitters fans 230 V/50Hz/0,14 A

fuses 3x20 A

dimensions 960 (or 1260)x500x260mm

heating surface 680x500x72mm

weight 12,9 kg (with rack = 25kg)